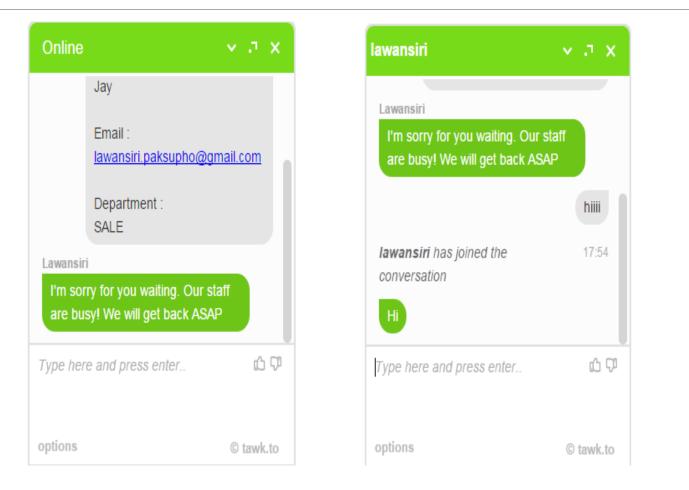

#### Start Chatting

Monitor and track you and your teams progress over time, review chat history, and check performance in analytics.