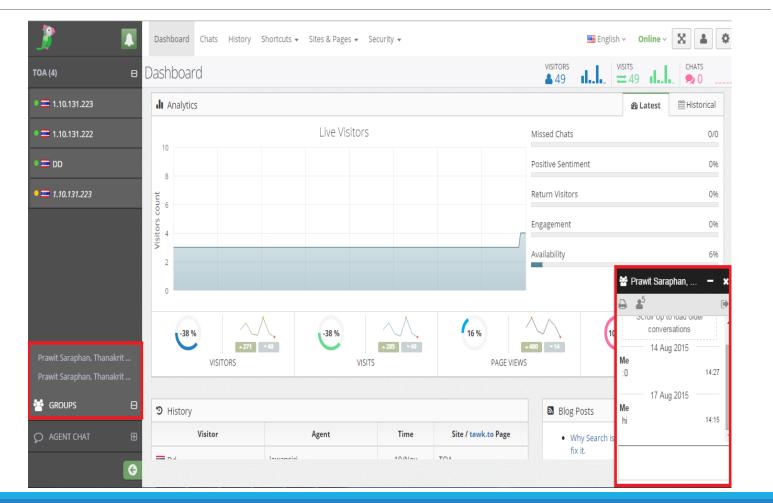

#### Start Chatting

Monitor and track you and your teams progress over time, review chat history, and check performance in analytics.